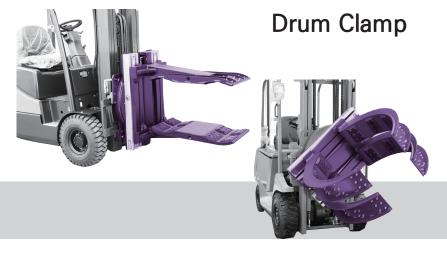

#### **Function**

The ARM (wing) for the half-moon drum moves by clamping on both sides through the cylinder on the left and right. One, two, or four can be handled depending on the purpose of the work.

#### **Purpose**

handling of drums and similar cylindrical cargo (chemical products, beverage solutions, paints, ink, adhesives, waste disposal)