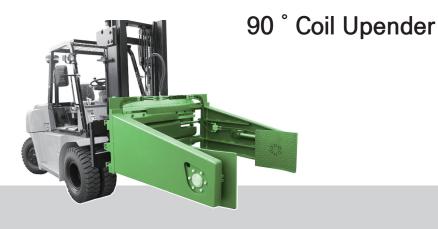

#### **Function**

Two ARMs are opened and closed simultaneously by the hydraulic cylinder, and can also move left and right to close the product gap while holding the product, and a square rubber pad at the end of the ARM can be rotated 90 degrees by the hydraulic cylinder to set up and lay the product

#### Purpose

Coil steel production company, large tire production and repair company