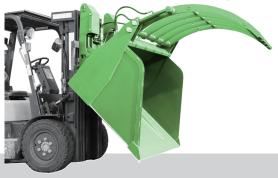

### Hinged Bucket

#### **Function**

Buckets are attached to the hinged fork to act as small rotor. Bucket is It can be removable, and it can also be used as a normal fork after removing buckets.

#### **Purpose**

Suitable for cargo transport or unloading in raw material conditions such as sand, cement, grain, salt, waste, etc.