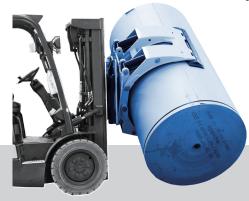

### Paper Roll Clamp

#### **Function**

ARM that rotates 360° clamps and sets up or lies in circular cargo.

#### **Purpose**

Paper companies, printing companies, newspapers, etc. to transport goods in roll form to unload and load them.

Suitable for.