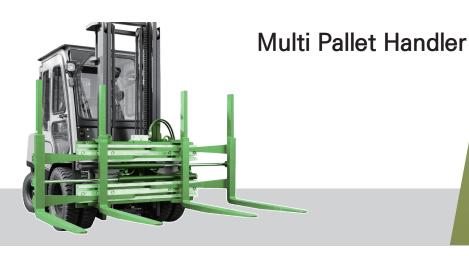

#### **Function**

You can use two pallets side by side by side by side by opening the fork, and you can work with a common one in the forklift width.

#### **Purpose**

It is easy to place a place in loading cargo and is suitable for improving the efficiency of forklift work in container cargo operations, and is also used by general palette handling companies to increase productivity. (drink company, home appliance company, petrochemical company. food company)