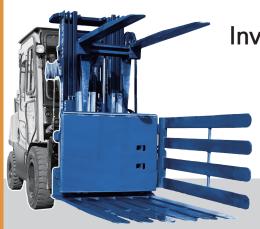

### Inverta Push Clamp

#### **Function**

We'll rotate the cargo on the palette, we'll retrieve the palette, we'll push it with pusher. a work device that is loaded into containers and freight cars.

#### Purpose

Cargo can be shipped without pallets and expensive pallets can be retrieved. It is mainly effective in the logistics of petrochemical products.