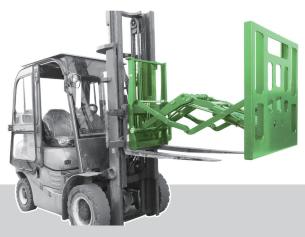

### Turn a Load Clamp

#### **Function**

A device consisting of two fork ARMs for parrett and clamping the cargo on the palette to rotate left and right.

#### **Purpose**

It is a work device for exchanging production and shipping pallets and is also used to pour out contents in plastic or steel containers.