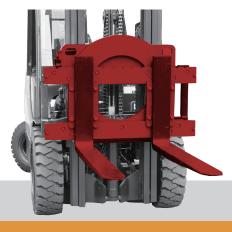

### **Hinged Fork**

#### **Function**

The two hydraulic cylinders greatly tilt the fork to the upper 35 degrees lower 45 degrees, allowing for the transport and loading of cylindrical cargo.

#### **Purpose**

Effective in raw wood, cement pipes, pipes, bricks and loading operations.