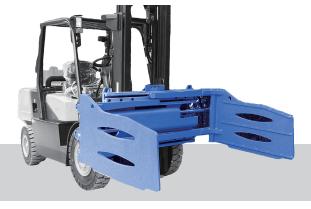

### Bale Clamp

#### **Function**

ARM (wing) of various sizes compresses cargo and transports it without a palette.

#### **Purpose**

It is suitable for unloading and loading various products such as paper companies, textile companies, recycled products (paper, rubber plastic) companies, raw cotton and rice straw treatment companies, pulp companies, etc.