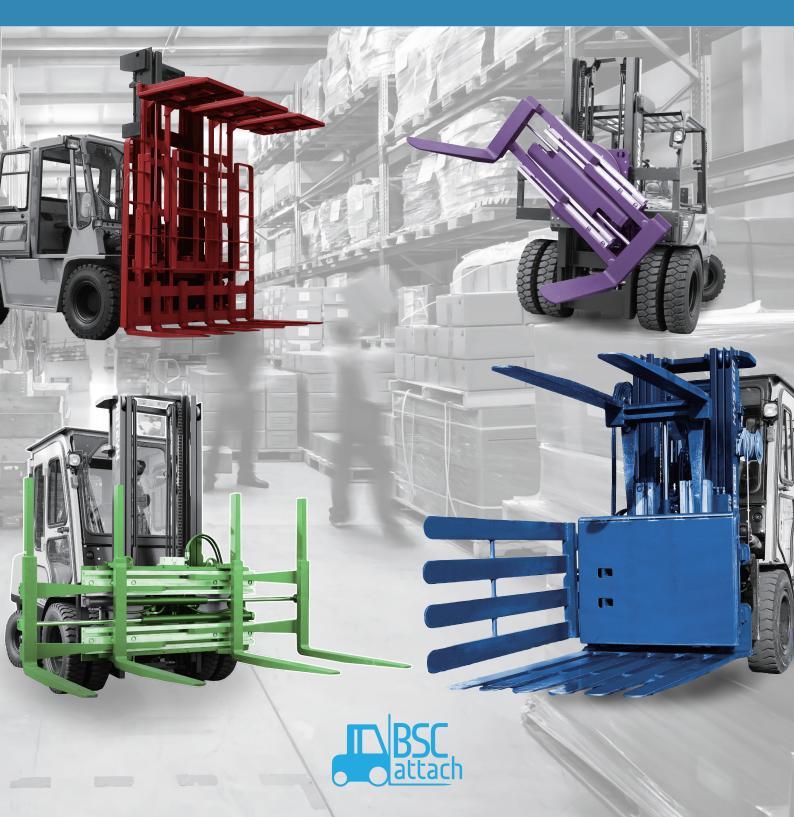

### **BSCATTACH** is

With 30 years of experience, bscattach is a company specializing in forklift workspaces that are well-known for their quality and durability economy in more than 10 countries.

#### **BSCATTACH** is

becoming Korea's No1 forklift attachment company through the establishment of a customized design, fabrication, and rapid maintenance service system that meets the needs of its customers.