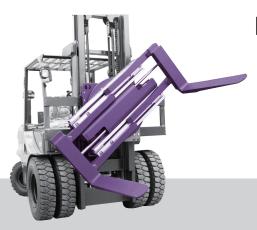

### Inverta Push Clamp

#### **Function**

We'll rotate the cargo on the palette, we'll retrieve the palette, we'll push it with pusher. a work device that is loaded into containers and freight cars.

#### Purpose

Cargo can be shipped without pallets and expensive pallets can be retrieved. It is mainly effective in the logistics of petrochemical products.