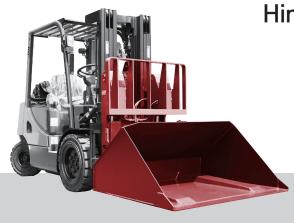

### Hinged Bucket

#### **Function**

Buckets are attached to the hinged fork to act as small rotor. Bucket is It can be removable, and it can also be used as a normal fork after removing buckets.

#### **Purpose**

Suitable for cargo transport or unloading in raw material conditions such as sand, cement, grain, salt, waste, etc.