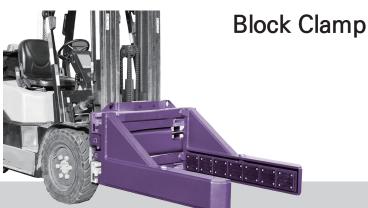

#### **Function**

Move brick-like cargo without pallet to ARM (wing) with rubber plate attached.

#### Purpose

Move building material items such as concrete blocks and bricks.