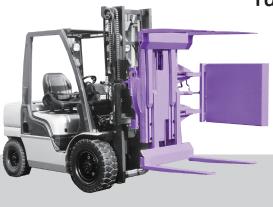

### Turn a Load Clamp

#### **Function**

A device consisting of two fork ARMs for parrett and clamping the cargo on the palette to rotate left and right.

#### **Purpose**

It is a work device for exchanging production and shipping pallets and is also used to pour out contents in plastic or steel containers.